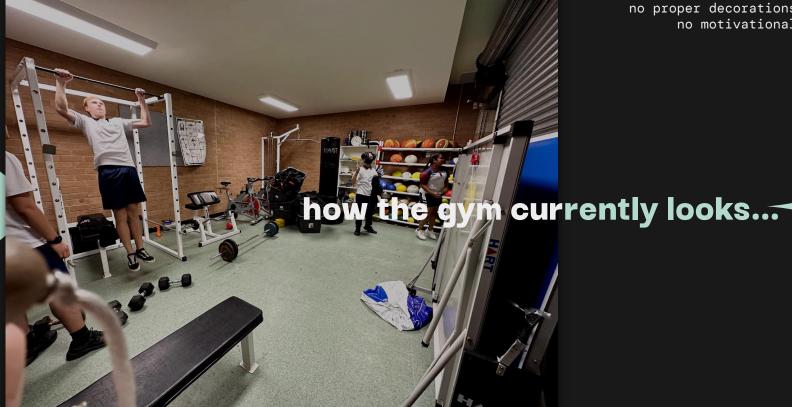

Not very organised,
not very presentable,
no proper decorations,
no motivational vibe...

Worn out, old equipment, exposed brick walls, which can be hazardous...