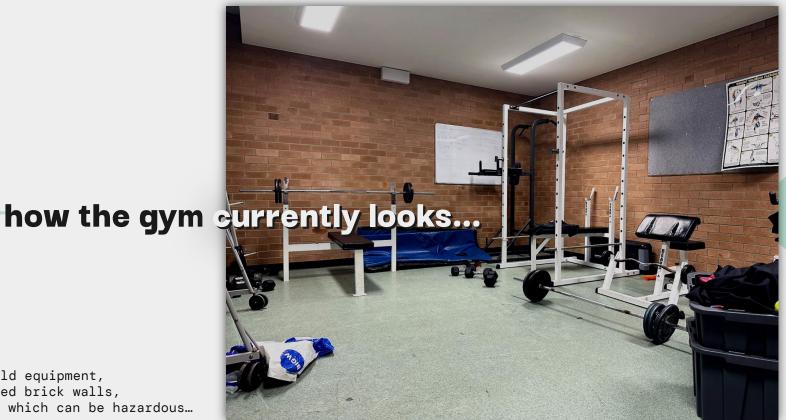

Not very organised,
not very presentable,
no proper decorations,
no motivational vibe...

Worn out, old equipment, exposed brick walls, which can be hazardous...