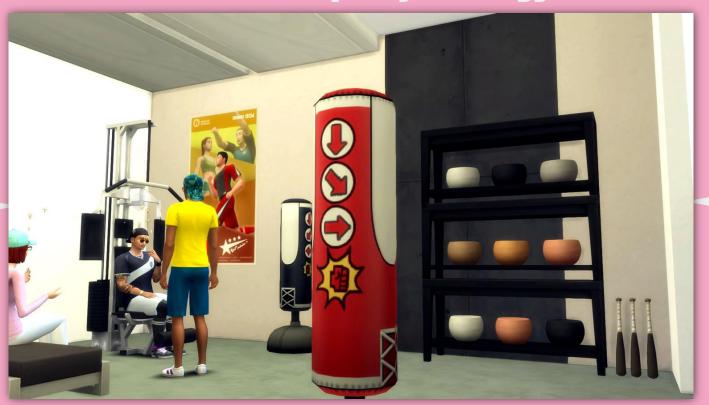

\$500
- \*Expansion ----> \$2000
- o ^Murals ----> \$200

-----

Total = \$13,200



Note: Catch Fitness will give us 10% off as we are a school (YAY!!!)





Not very organised,
not very presentable,
no proper decorations,
no motivational vibe...





Worn out, old equipment, exposed brick walls, which can be hazardous...

#### Link:



.ink:

https://planner5d.com/v?key=9fd2cda3ebf505daf0a7b988d17cbde4&viewMode=3d

a rough render of the new stace...

cleaner, tidier…



#### Link:

https://planner5d.com/v?key=9fd2cda3ebf505daf0a7b988d17cbde4&viewMode=3d

# the sims 4™: project\_gym concept



the sims 4m; project\_gym concept

## the sims 4m: project\_gym concept



black and cream panelling

equipment.

the sims 4™: project\_gym concept

# the sims 4<sup>™</sup>: project\_gym concept



aesthetic...

the sims 4m: project\_gym concept

## the sims 4m: project\_gym concept



the sims 4™: project\_gym concept

# the sims 4™: project\_gym concept



the sims 4m; project\_gym concept

# thank you for listening to our proposal!!!